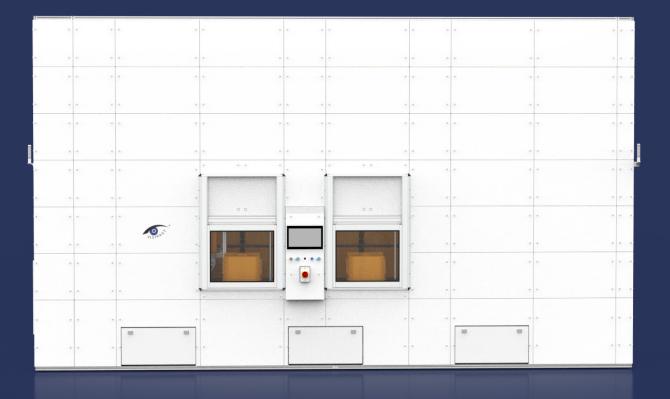

### Images

*This page:* Customer solution MPHS Linear Stocker enclosure *back page:* Stacker crane and one shelf with manual load ports

### **Loadports**

Standard configuration:

- 2x auto port OHT or 2x auto port conveyor
- 2x manu ports
- AGV interface (optional)

Port number and position freely configurable