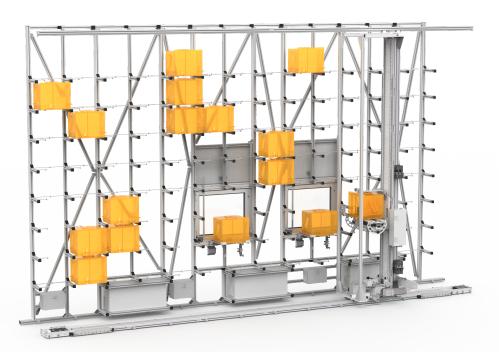

### Images

*This page:* Customer solution MPHS Linear Stocker enclosure *back page:* Stacker crane and one shelf with manual load ports

### **System Modules**

- High-speed stocker crane with single or gantry x-axis
- Good-specific handler types
- Light-weight, configurable shelf
- Internal or external switch cabinet